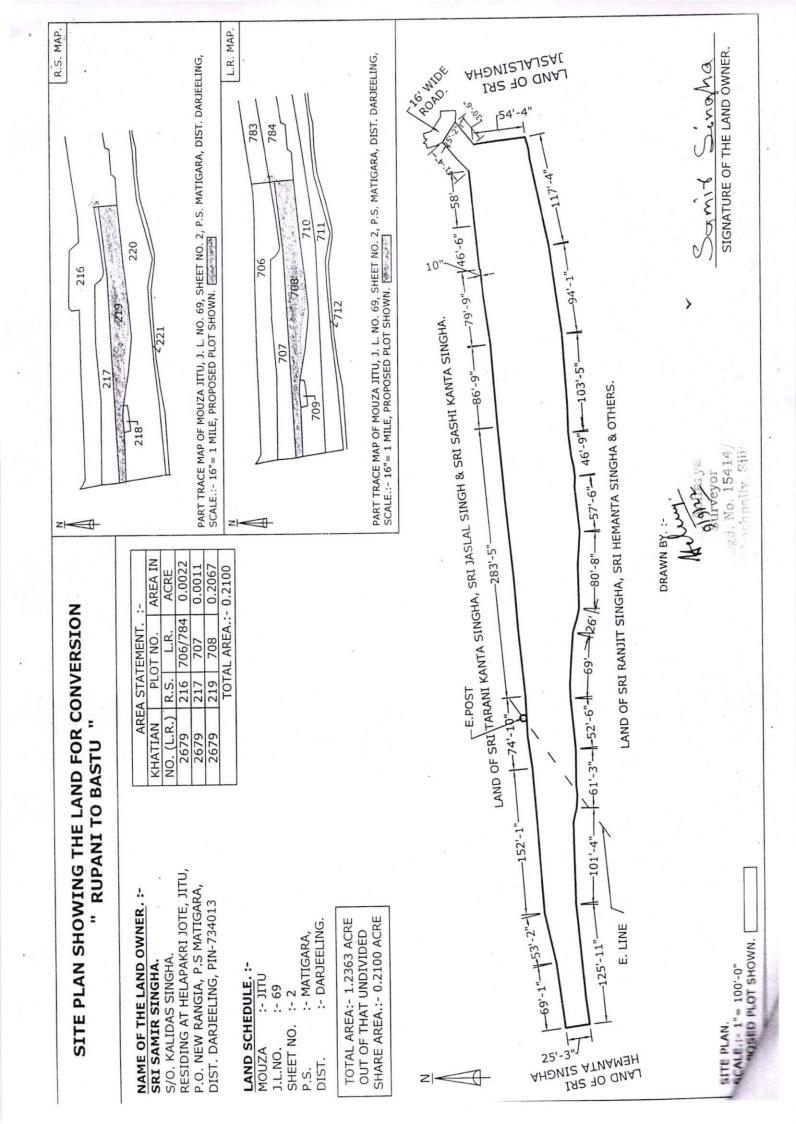

furnished below:-

Ca

| <ul> <li>(1) Name of the District</li> <li>(2) Name of the Block</li> <li>(3) Name of the police station</li> <li>(4) Name of the mouza</li> <li>(5) Jurisdiction List No.</li> <li>(6) Khatian No. (R.S &amp; L.R)</li> </ul>                                                                                                                                                                                                                                   | : DARJEELING<br>: MATIGARA<br>: Matigara<br>: jitu<br>: 069<br>: 2679<br>: 706/784,707,708<br>: 0.0022 acre,0.0011 acre,0.2067 acre<br>: Rupni,Rupni,Rupni                          |
|------------------------------------------------------------------------------------------------------------------------------------------------------------------------------------------------------------------------------------------------------------------------------------------------------------------------------------------------------------------------------------------------------------------------------------------------------------------|-------------------------------------------------------------------------------------------------------------------------------------------------------------------------------------|
| <ul> <li>(1) Name of the District</li> <li>(2) Name of the Block</li> <li>(3) Name of the police station</li> <li>(4) Name of the mouza</li> <li>(5) Jurisdiction List No.</li> <li>(6) Khatian No. (R.S &amp; L.R)</li> <li>(7) Plot No. (R.S &amp; L.R)</li> <li>(8) Area of the Plot (R.S &amp; L.R) [If par plot, specify the area and portion]</li> <li>(9) Existing classification of the Plot</li> <li>(10) Applied classification of the Plot</li> </ul> | : DARJEELING<br>: MATIGARA<br>: Matigara<br>: jitu<br>: 069<br>: 2679<br>: 706/784,707,708<br>t : 0.0022 acre,0.0011 acre,0.2067 acre<br>: Rupni,Rupni,Rupni<br>: Rupni,Rupni,Rupni |