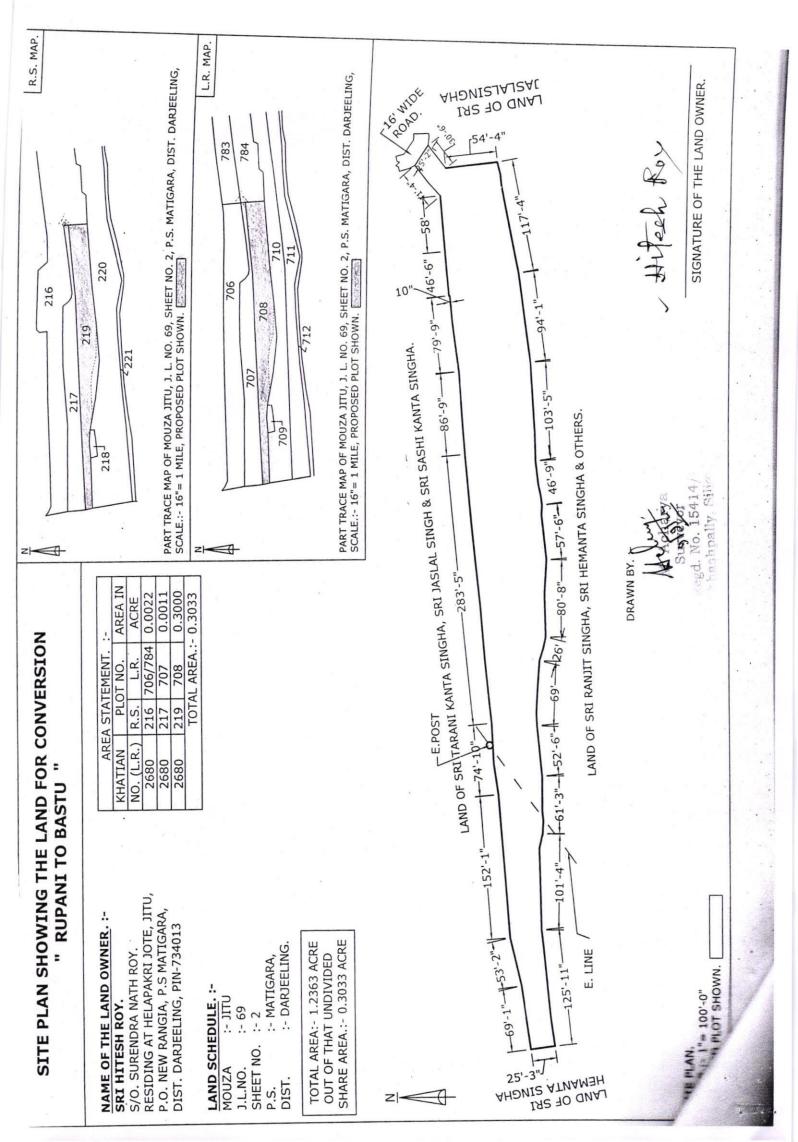

|      | (1) Name of the District                                                     | : DARJEELING                         |
|------|------------------------------------------------------------------------------|--------------------------------------|
|      | (2) Name of the Block                                                        | : MATIGARA                           |
|      | (3) Name of the police station                                               | : Matigara                           |
|      | (4) Name of the mouza                                                        | : jitu                               |
|      | (5) Jurisdiction List No.                                                    | : 069                                |
|      | (6) Khatian No. (R.S & L.R)                                                  | : 2680                               |
|      | (7) Plot No. (R.S & L.R)                                                     | : 706/784,707,708                    |
| plo  | (8) Area of the Plot (R.S & L.R) [If par<br>t, specify the area and portion] | t : 0.0022 acre,0.0011 acre,0.3 acre |
|      | (9) Existing classification of the Plot                                      | : Rupni,Rupni,Rupni                  |
|      | (1) Name of the District                                                     | : DARJEELING                         |
|      | (2) Name of the Block                                                        | : MATIGARA                           |
|      | (3) Name of the police station                                               | : Matigara                           |
|      | (4) Name of the mouza                                                        | : jitu                               |
|      | (5) Jurisdiction List No.                                                    | : 069                                |
|      | (6) Khatian No. (R.S & L.R)                                                  | : 2680                               |
|      | (7) Plot No. (R.S & L.R)                                                     | : 706/784,707,708                    |
| plot | (8) Area of the Plot (R.S & L.R) [If part<br>, specify the area and portion] | : 0.0022 acre,0.0011 acre,0.3 acre   |
|      | (9) Existing classification of the Plot                                      | : Rupni,Rupni,Rupni                  |
|      | (10) Applied classification of the Plot                                      | : Rupni,Rupni,Rupni,Bastu            |
|      |                                                                              |                                      |