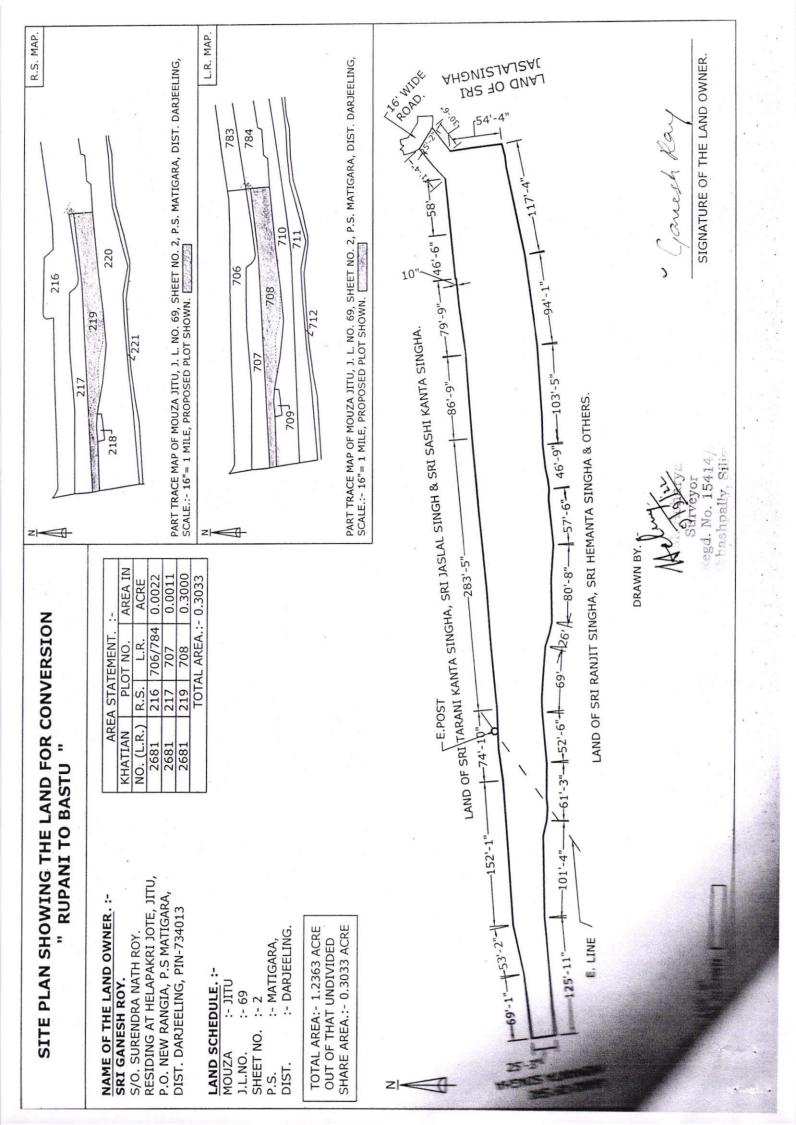

|         | (1) Name of the District                                                | : | DARJEELING                       |
|---------|-------------------------------------------------------------------------|---|----------------------------------|
|         | (2) Name of the Block                                                   | : | MATIGARA                         |
|         | (3) Name of the police station                                          | : | Matigara                         |
|         | (4) Name of the mouza                                                   | : | jitu                             |
|         | (5) Jurisdiction List No.                                               | : | 069                              |
|         | (6) Khatian No. (R.S & L.R)                                             | : | 2681                             |
|         | (7) Plot No. (R.S & L.R)                                                | : | 706/784,707,708                  |
| plot, s | (8) Area of the Plot (R.S & L.R) [If part specify the area and portion] | : | 0.0022 acre,0.0011 acre,0.3 acre |
|         | (9) Existing classification of the Plot                                 | : | Rupni,Rupni,Rupni                |
|         |                                                                         |   | DADIER DIO                       |
|         | (1) Name of the District                                                |   | DARJEELING                       |
|         | (2) Name of the Block                                                   | : | MATIGARA                         |
|         | (3) Name of the police station                                          | : | Matigara                         |
|         | (4) Name of the mouza                                                   | : | jitu                             |
|         | (5) Jurisdiction List No.                                               | : | 069                              |
|         | (6) Khatian No. (R.S & L.R)                                             | : | 2681                             |
|         | (7) Plot No. (R.S & L.R)                                                | : | 706/784,707,708                  |
| plot, s | (8) Area of the Plot (R.S & L.R) [If part specify the area and portion] | : | 0.0022 acre,0.0011 acre,0.3 acre |
|         | (9) Existing classification of the Plot                                 | : | Rupni,Rupni,Rupni                |
|         | (10) Applied classification of the Plot                                 | : | Rupni,Rupni,Rupni,Bastu          |
|         |                                                                         |   |                                  |